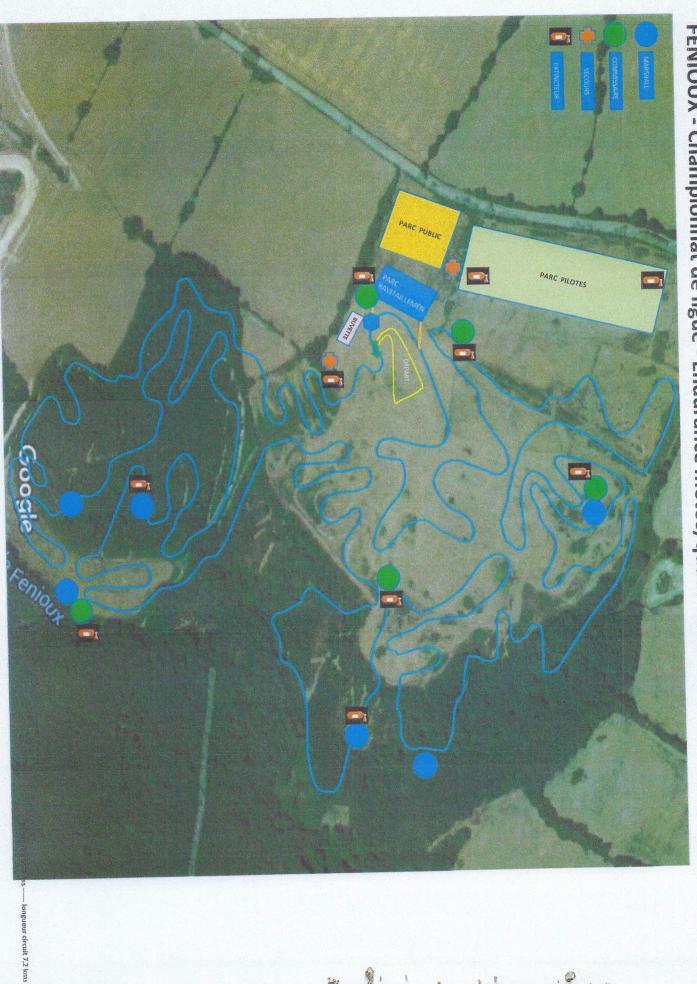

| Article 6 Médicalisation                                                                                         | n de la manifestation                                                                                                             |                                                                                                                                |                    |
|------------------------------------------------------------------------------------------------------------------|-----------------------------------------------------------------------------------------------------------------------------------|--------------------------------------------------------------------------------------------------------------------------------|--------------------|
| lom du responsable médical MOUSSA                                                                                | NDE Serge                                                                                                                         |                                                                                                                                |                    |
| lombre de secouristes <b>6</b>                                                                                   |                                                                                                                                   | Nombre d'ambulance(s)                                                                                                          |                    |
| lôpital le plus proche Niort (79)                                                                                |                                                                                                                                   | Temps de trajet (en min)                                                                                                       | 40 min             |
| Article 7 Le site de prat                                                                                        | tique                                                                                                                             |                                                                                                                                |                    |
| locès :                                                                                                          |                                                                                                                                   | Caractéristiques :                                                                                                             |                    |
| om du site La Girardière                                                                                         |                                                                                                                                   | Longueur du circuit                                                                                                            | env. 8 km          |
| dresse                                                                                                           |                                                                                                                                   | Largeur minimum de la piste                                                                                                    |                    |
|                                                                                                                  |                                                                                                                                   | Nombre d'OCP*                                                                                                                  |                    |
| Capacité Moto : <u>240</u> Cap                                                                                   | acité Quad : 150                                                                                                                  | *Officiels Commissaires de Piste                                                                                               |                    |
| and the second | pilotes par kilomètre)                                                                                                            |                                                                                                                                |                    |
| d'accès et le plan du site d<br>En application de l'article                                                      | oivent être annexés au présent i<br>2.2.6.16 du Code Sportif FFM, si                                                              | Organisateur (RCO), les horaires pré<br>règlement.<br>des primes d'arrivée sont prévues<br>xhaustive dans le règlement particu | par l'organisateur |
| Visa du Moto-Club                                                                                                | Visa de la Ligu                                                                                                                   | e Visa de                                                                                                                      | e la FFM           |
| Date : 23/01/2020                                                                                                | Date : <b>24/01/2020</b>                                                                                                          | Date :                                                                                                                         |                    |
| S                                                                                                                | Ligue Motocycliste Nouvelle<br>Signature numérique du Secrétariat P.O. de M. Pati<br>E-mail : ligue-motocycliste-respoitou-charen | ick LAMOUREUX                                                                                                                  |                    |