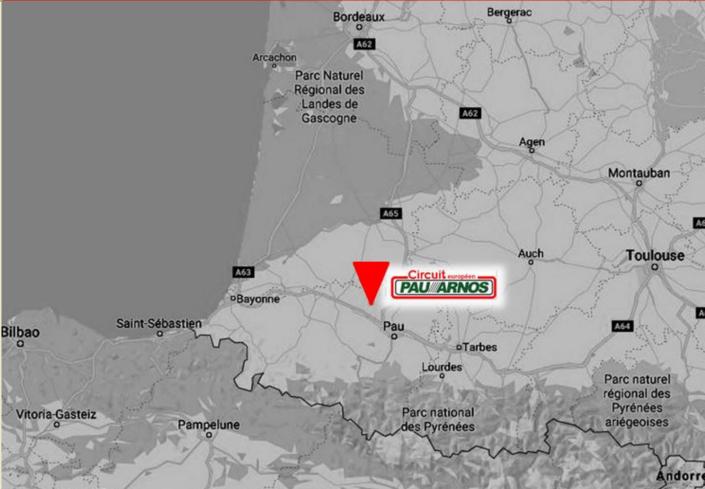

### **GETTING HERE**

GPS Coordinates 00°31'50"W 43°26'39"N

\* Attention !!

For more information concerning the route to follow, see annex on the next page

Pau Pyrenees Airport 15km

Pau train station 30 km

Orthez train station 30km

#### Annex: Route to follow

#### From Toulouse

By highway A64 in the direction of Pau, then exit 9.1

At the first roundabout, turn right on road D817 and at the second roundabout, go straight on road D817. At the third roundabout, turn right in the direction of DAX (D945) Go straight during 15kms. At the sign "Circuit Pau Arnos" turn left and follow the arrows "Circuit Pau Arnos" during 2kms (D276).

#### From Bordeaux

By highway A65 in the direction of Pau, then reach the highway A64. Take exit 9.1 At the first roundabout, turn right on road D817 and at the second roundabout, go straight on road D817. At the third roundabout, turn right in the direction of DAX (D945) Go straight during 15kms. At the sign "Circuit Pau Arnos" turn left and follow the arrows "Circuit Pau Arnos" during 2kms (D276).

#### From Bayonne

By highway A64, exit 9 Artix

Follow direction "ARTIX-Centre-ville"

At the first traffic lights, turn right and follow in the direction of "Circuit Pau Arnos" by the city of CESCAU until the intersection with the road D945.

Turn left in the direction of Sault de Navailles/Dax

Go straight during 5kms – At the sign "Circuit Pau Arnos" turn on the left and follow the arrows "Circuit Pau Arnos" during 2kms (D276)