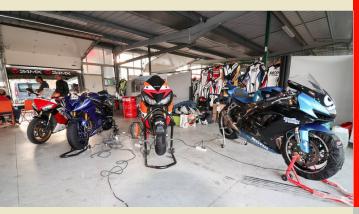

# RENTING A PIT GARAGE

# 30 garages available for rent

Renting possible from

Wednesday 6:00 pm to Sunday 8:00 pm.

Price: 420€

Spacious garage of 84m2
Pre-reservation form
downloadable on
the website of the circuit:
www.circuit-pau-arnos.fr
Section "Courses"