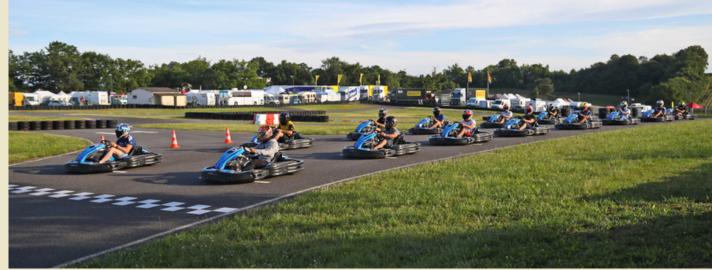

## GO KART

# ADULTS AND CHILDREN OVER SEVEN YEARS OLD

10 minute sessions Adults : 17€ the session Children : 15€ the session

For groups (from 10 people)
Possibility of sprint or
endurance challenge from
75€/pers.

Information and estimates: contact@circuit-pau-arnos.fr