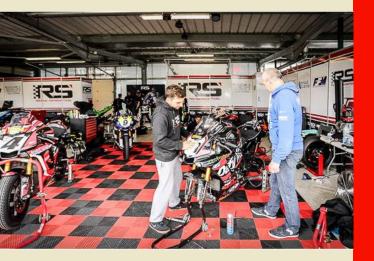

# RENTING A PIT GARAGE

# 30 garages available for rent

Renting possible from

Wednesday 6:00 pm to Sunday 8:00 pm.

Price: 420€

Spacious garage of 84m2
Pre-reservation form
downloadable on
the website of the circuit:
www.circuit-pau-arnos.fr
Section "Courses"